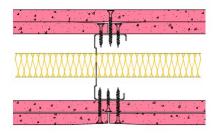

## 70-S-61(25) - SPEEDLINE System Data Sheet - Version V1 (24-10-23)

SPEEDLINE 70mm 'C' Stud Partition @600mm Ctrs, with 2x Siniat GTEC 12.5mm Fire Board each side, 25mm APR

## System Performance Breakdown

Fire Resistance: BS476 Part 22:1987: Test Ref & Date or Applied Ref & Report: Max Height: Thickness: Duty Grade: BS 5234: Part 2:1992: Sound Insulation:

90/90 Minutes (Integrity/Insulation). BTC 17445F - BRE Report P102396-1011C **Refer to Speedline Specification Clause** 122 mm. (At Base Track, Excluding Finishes) Severe - Annexes A-F 49 R<sub>w</sub>dB, Date Tested or Assessed Against - 70-S-57(25)