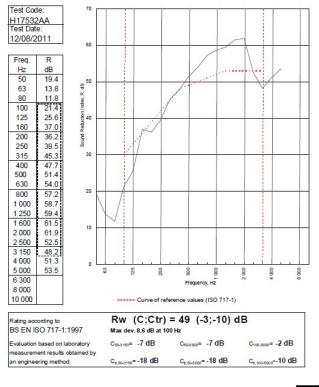

## System Performance Breakdown

Fire Resistance: BS476 Part 22:1987: Test Ref & Date or Applied Ref & Report: Max Height: Thickness: Duty Grade: BS 5234: Part 2:1992: Sound Insulation:

90/90 Minutes (Integrity/Insulation). BTC 17445F - BRE Report P102396-1011C **Refer to Speedline Specification Clause** 122 mm. (At Base Track, Excluding Finishes) Severe - Annexes A-F 49 R<sub>w</sub>dB, Date Tested or Assessed Against - 70-S-57(25)